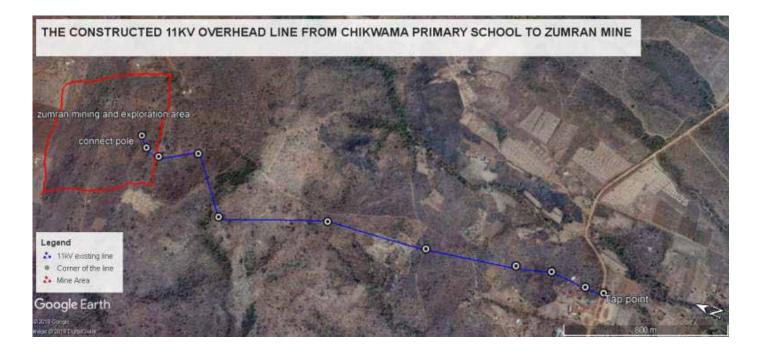

#### **Electrical & Power Systems**

- 1. Construction of power distribution lines
- 2. Substation Works and installation
- 3. GMT outdoor and indoor
- 4. Mini Substation
- 5. PMT
- 6. Switch Gear Installation and protection
- 7. Cable Laying
- 8. Supply of assorted electrical I. E
- 9. Thread tapes
- 10. Rugs
- 11. Cable joint kit
- 12. Installations
- 13. Testers
- 14. Megas
- 15. Hire of light and heavy earth moving equipment.

## ACCOMPLISHMENTS

- Successfully completed the construction of the Septic Tank and Soak-away in Chililabombwe for Lubambe Copper Mine.
- Completed the installation on a stand-by Generator Unit in Chingola for Status Hi-tech.
- Successfully completed constructing the of the bridge linking the two side of the Icon Hotel in Chingola.
- In 2015 the company successfully completed the back filling and the construction of the foundation at the NCC sub-station in Chambeshi for Matty Investments Ltd.
- Servicing a contract to supply Motor Vehicle Number plates to Zalawi Haulage Ltd
- Constructed the Underground and Overhead Tank at Buyantashi Technical School for Chingola Municipal council
- Successful Complete the order for Supply of Water Pipes and assorted Spares to Eastern Water and Sewerage Ltd
- Successful completed the construction the supply power lines including transformer installation for Twangale Park in Lusaka
- Successful serviced the order for supply of ceramic tiles lined Pipes for Konkola Cop per Mines Nchanga Smelter in Chingola