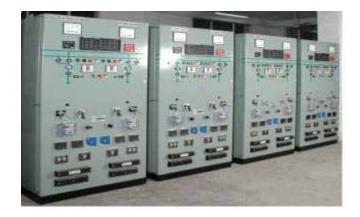

## CRP & Sub-station Automation

1 Phase, upto 33 kV 167 kVA 3 Phase upto 33 kV 3000 kVA

12

#### **Unitised Sub-Station**

Superior aesthetics. Easy for transportation. In accordance with IEC 62271. Operating ease. Minimal moving parts and maintenance.

We also supply the following:

- 1. Three Phase Power Transformers
- 2. Single / Three Phase Distribution Transformers
- 3. Star Rated Distribution Transformers
- 4. Special Transformers
- 5. Wound Core For Transformers (CRGO)
- 6. PCC Poles (Prestressed Cement Concrete Poles)